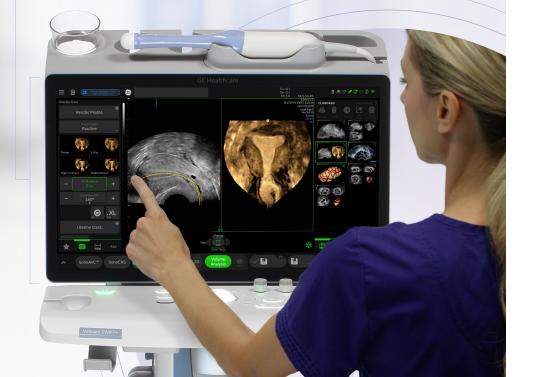

## This is **SIMPLICITY**

Tap. Swipe. Pinch. With touchscreen operation and a select group of most frequently used hard keys, the Voluson SWIFT+ ultrasound system is easy to learn because it incorporates the same intuitive functionalities as the devices we use every day.

### This is **ADAPTABILITY**

With Voluson SWIFT+, it is easy to reduce the daily distractions that can interfere with your true focus – your patients. Highly customizable, the system is designed to simplify every touch, every interaction. Make it yours by personalizing the menus, workflow settings, and individualizing user presets.

#### **Designed for Comfort**

With advanced ergonomics and single place to interact, the system adapts to you and your preferences.