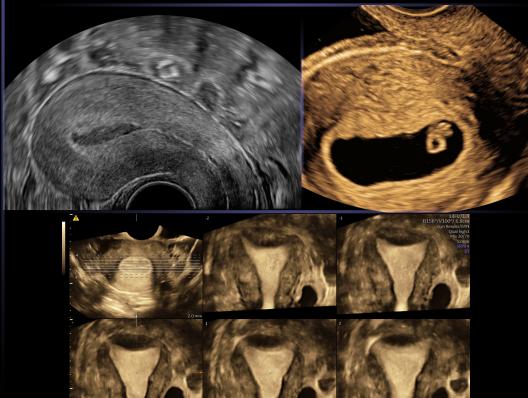

With Uterine Trace, the system automatically extracts the coronal view in three simple steps – taking the effort out of 3D scanning.