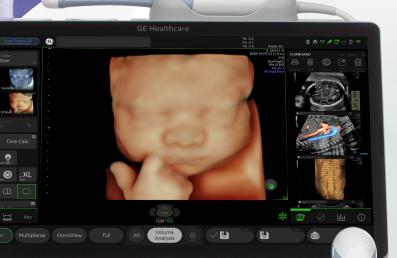

- Capture exceptional images effortlessly
- Move from standard 2D views to rendered 3D planes in just a few simple steps

A simplified and optimized key layout, combined with common touch gestures provides intuitive operation.

With Uterine Trace, the system automatically extracts the coronal view in three simple steps – taking the effort out of 3D scanning.